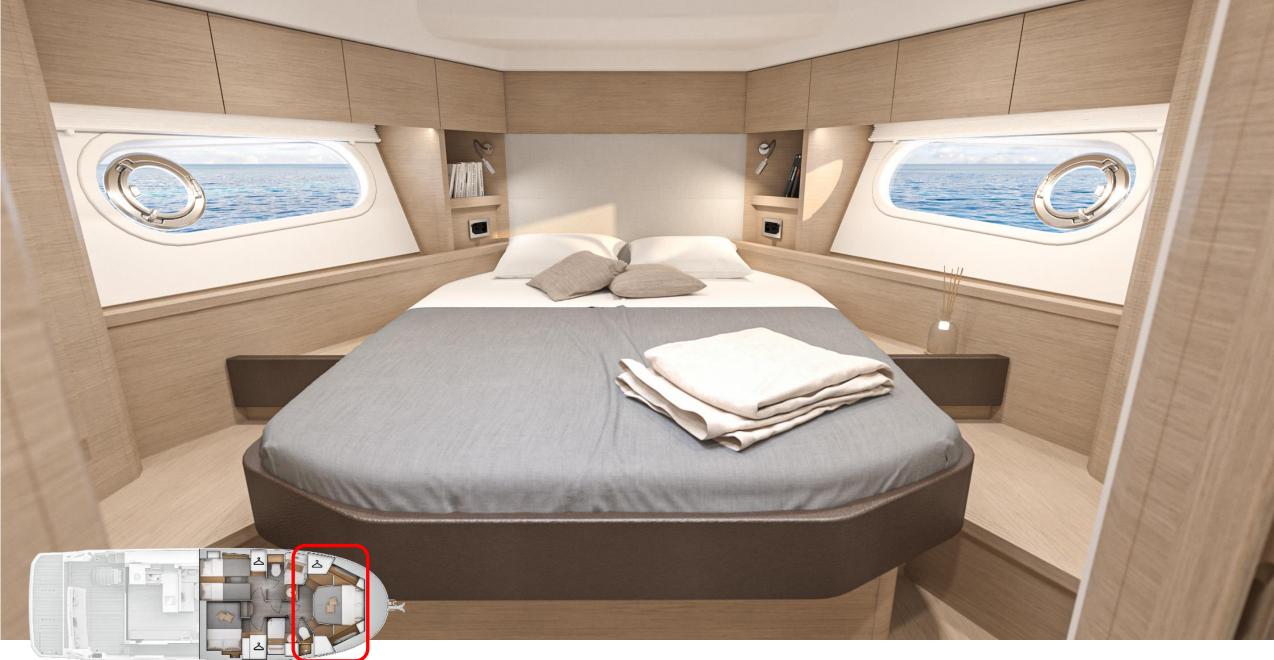

# Lower deck

Port guest cabin with wardrobe & en-suite door

Port guest / day head with separate shower cubicle

Stb'd guest cabin with transverse double bed & wardrobe

Owner cabin head with separate shower cubicle