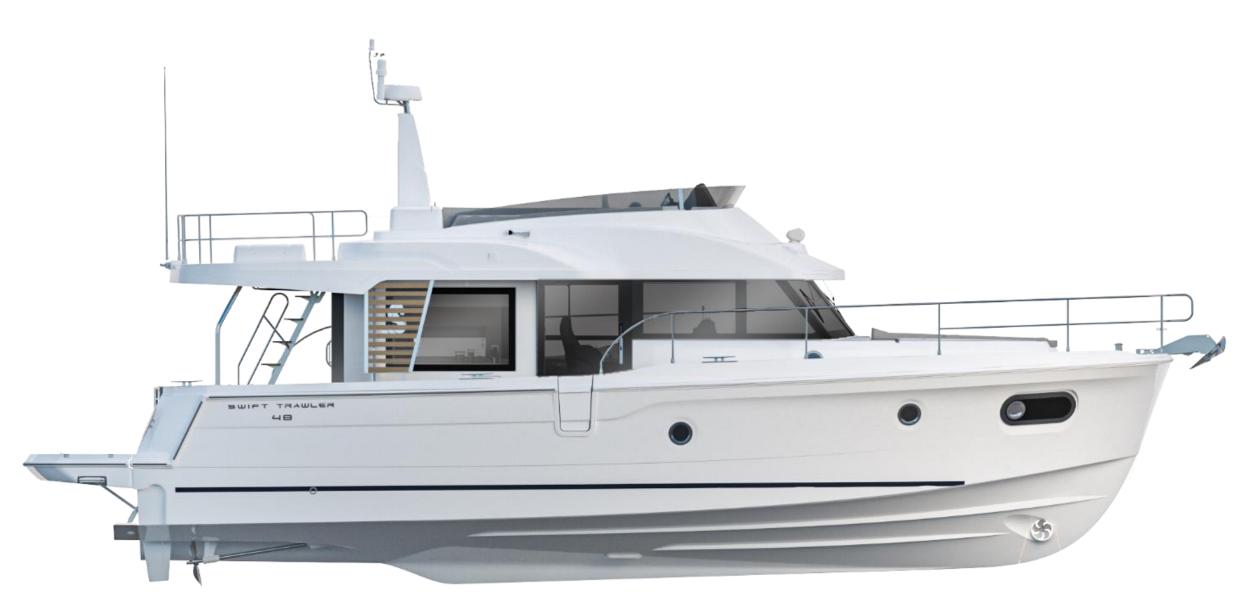

# SWIFT TRAWLER 48 CLIENT BOOK



# General specifications



# Key points:

- New entry level engine Cummins QSB6.7 380mhp
- Helm adjacent to starboard side door with luxury pilot seat with footrest
- Large U-shaped seat to port convertible to double bed
- Large aft galley with full height fridge freezer
- Sideboard with optional crockery stowage
- Owner cabin head with separate shower cubicle
- Port guest cabin with in-fill mattress and en-suite door
- Port guest / day head with separate shower cubicle
- 350kg (770lbs) SWL Tenderlift platform & Flybridge T-Top

# LAYOUT VIEWS

















# **EXTERIOR VIEWS**





















## INTERIOR VIEWS – MAIN DECK

# Main deck

Aft galley featuring full height fridge freezer Large U-shaped seating convertible to double bed



Sideboard with optional crockery stowage

Starboard helm with luxury pilotseat









## Forward saloon - standard

all the



# Forward saloon - options

1







# Joinery choices...





## **INTERIOR VIEWS – LOWER DECK**

# Lower deck

Port guest cabin with wardrobe & en-suite door

Port guest / day head with separate shower cubicle



Stb'd guest cabin with transverse double bed & wardrobe

Owner cabin head with separate shower cubicle



































# THANK YOU