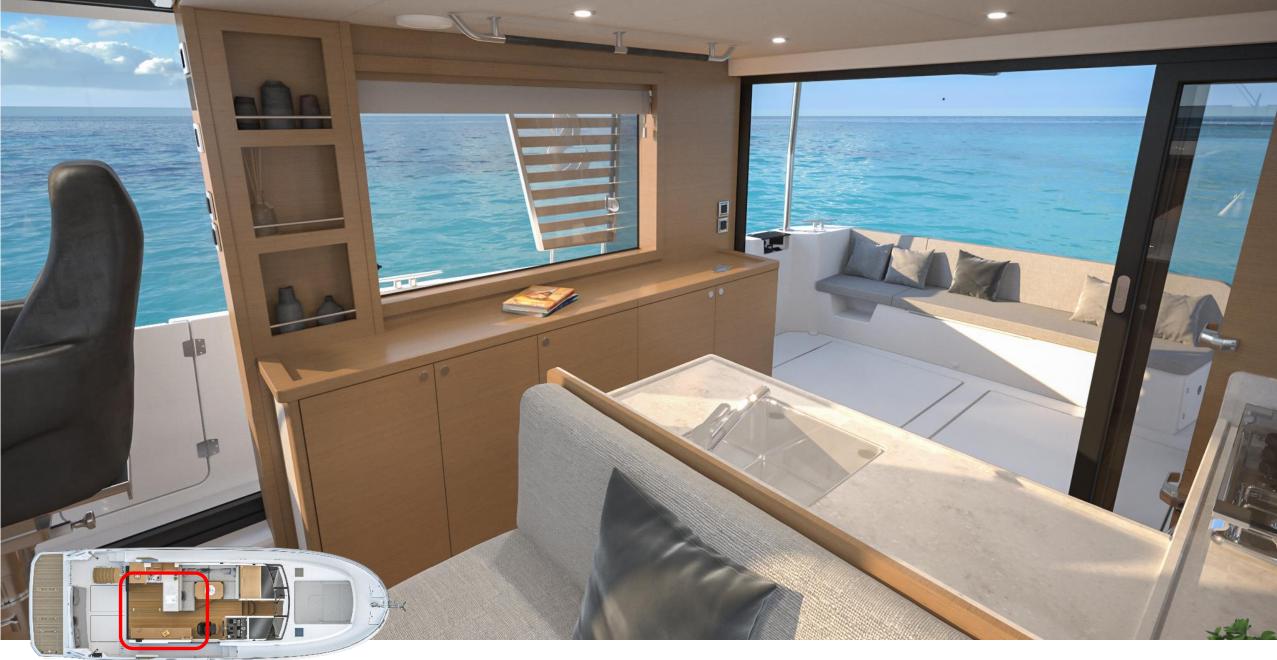

# Main deck

Aft galley featuring full height fridge freezer Large U-shaped seating convertible to double bed

Sideboard with optional crockery stowage

Starboard helm with luxury pilotseat