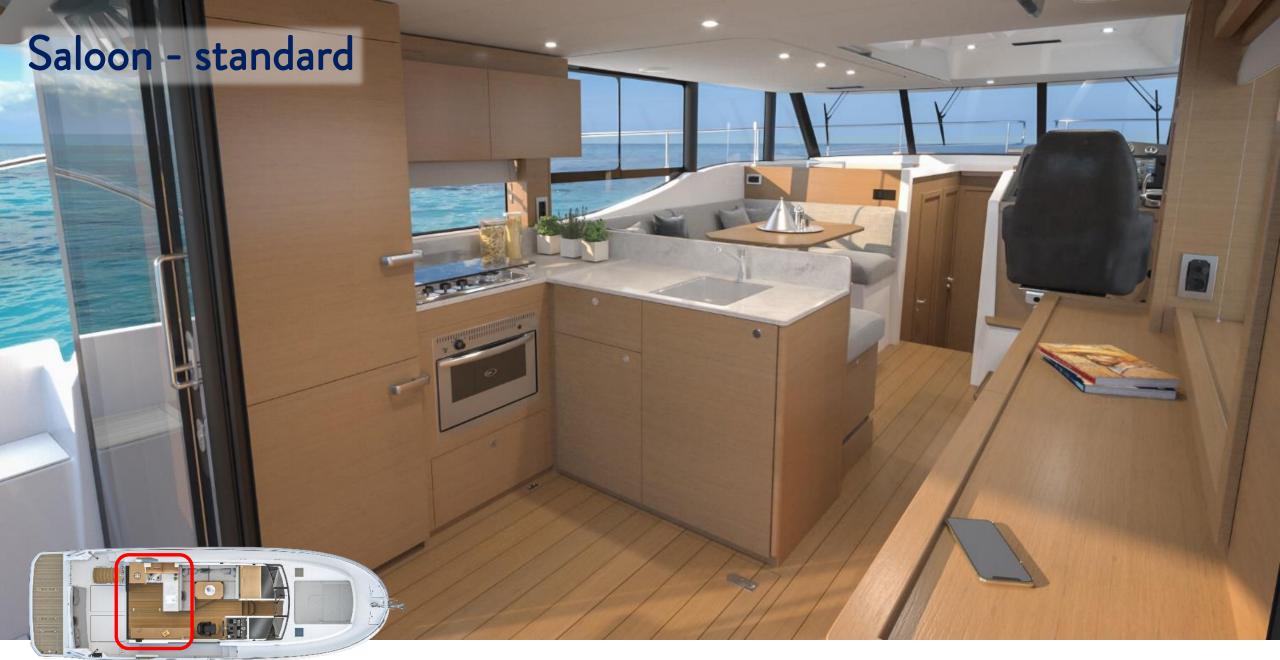

ints:

- New entry level engine Cummins QSB6.7 380mhp
- Helm adjacent to starboard side door with luxury pilot seat with footrest
- Large U-shaped seat to port convertible to double bed
- Large aft galley with full height fridge freezer
- Sideboard with optional crockery stowage
- Owner cabin head with separate shower cubicle
- Port guest cabin with in-fill mattress and en-suite door
- Port guest / day head with separate shower cubicle
- 350kg (770lbs) SWL Tenderlift platform & Flybridge T-Top

# LAYOUT VIEWS

















# **EXTERIOR VIEWS**





















## INTERIOR VIEWS – MAIN DECK

# Main deck

Aft galley featuring full height fridge freezer Large U-shaped seating convertible to double bed



Sideboard with optional crockery stowage

Starboard helm with luxury pilotseat









## Forward saloon - standard

all the



# Forward saloon - options

1







# Joinery choices...





## **INTERIOR VIEWS – LOWER DECK**

# Lower deck

Port guest cabin with wardrobe & en-suite door

Port guest / day head with separate shower cubicle



Stb'd guest cabin with transverse double bed & wardrobe

Owner cabin head with separate shower cubicle



































# THANK YOU