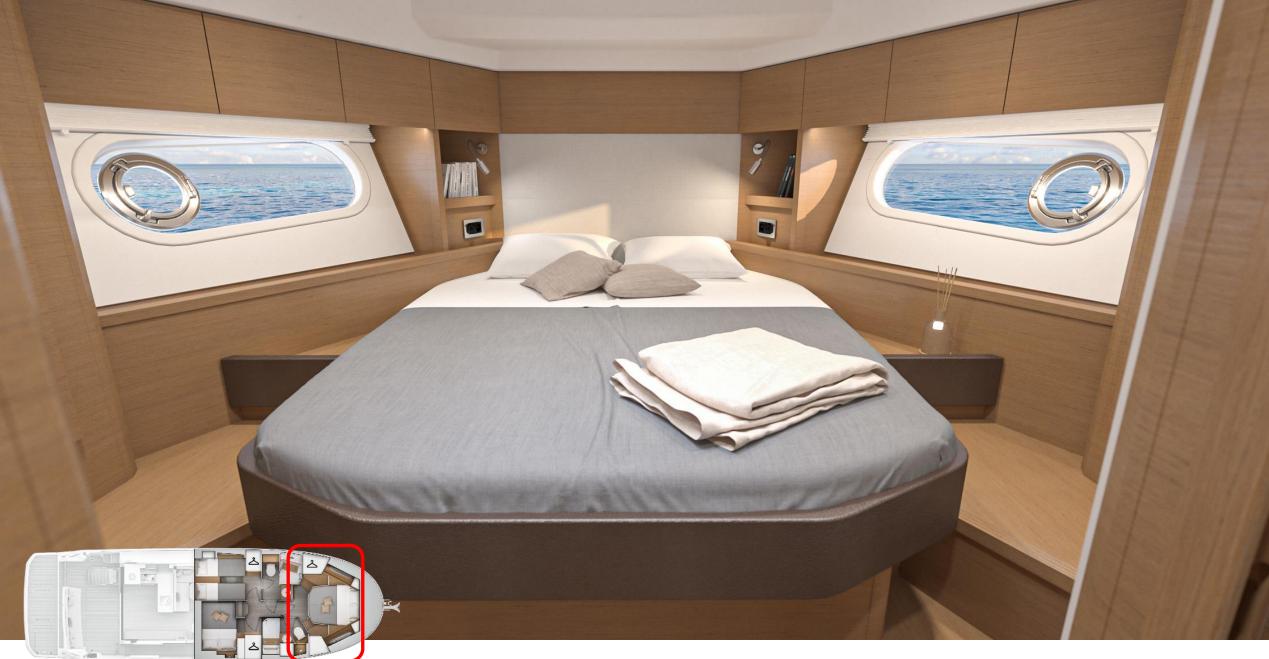

# Lower deck

Port guest cabin with wardrobe & en-suite door

Port guest / day head with separate shower cubicle

Stb'd guest cabin with transverse double bed & wardrobe

Owner cabin head with separate shower cubicle