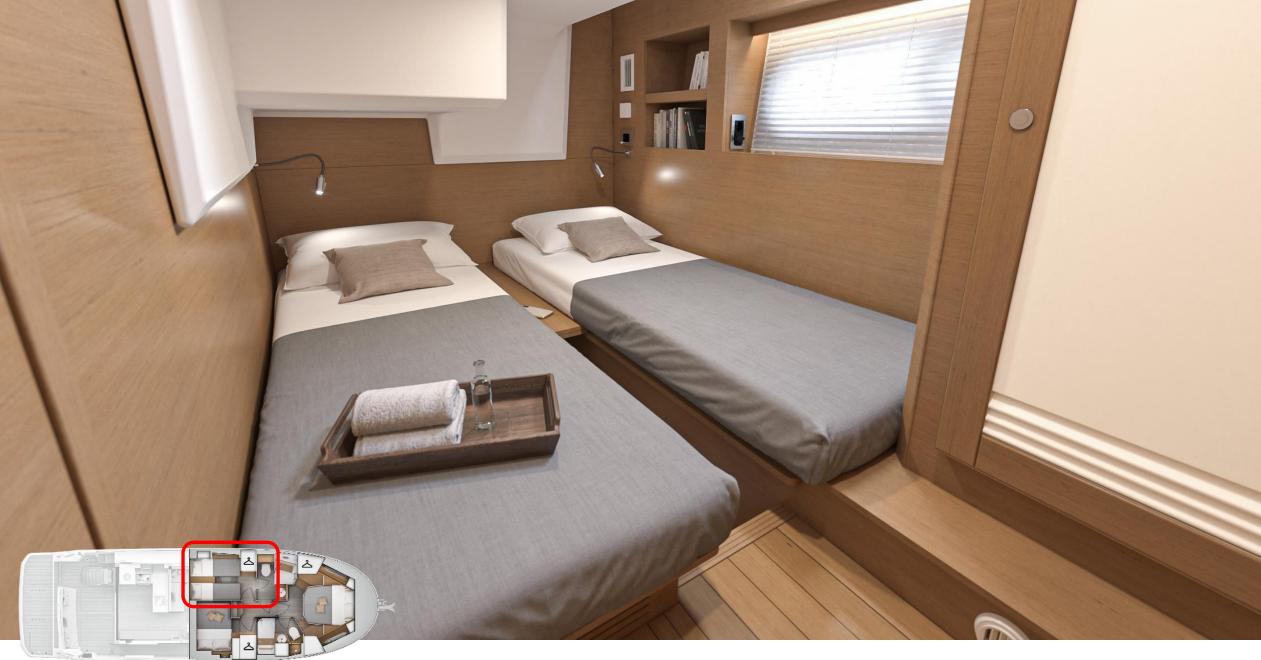

# Lower deck

Port guest cabin with wardrobe & en-suite door

Port guest / day head with separate shower cubicle

Stb'd guest cabin with transverse double bed & wardrobe

Owner cabin head with separate shower cubicle