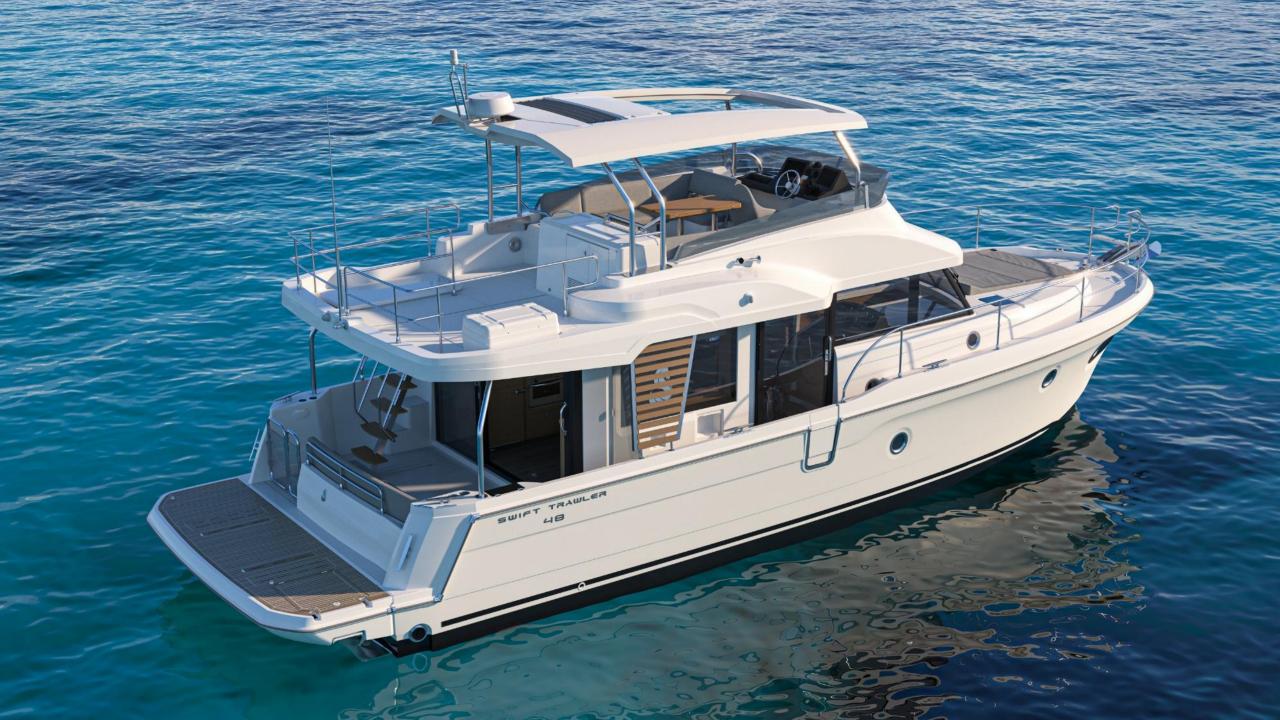

# SWIFT TRAWLER 48 CLIENT BOOK



# General specifications



# Key points:

- New entry level engine Cummins QSB6.7 380mhp
- Helm adjacent to starboard side door with luxury pilot seat with footrest
- Large U-shaped seat to port convertible to double bed
- Large aft galley with full height fridge freezer
- Sideboard with optional crockery stowage
- Owner cabin head with separate shower cubicle
- Port guest cabin with in-fill mattress and en-suite door
- Port guest / day head with separate shower cubicle
- 350kg (770lbs) SWL Tenderlift platform & Flybridge T-Top

# LAYOUT VIEWS

















# **EXTERIOR VIEWS**





















## INTERIOR VIEWS – MAIN DECK

# Main deck

Aft galley featuring full height fridge freezer Large U-shaped seating convertible to double bed



Sideboard with optional crockery stowage

Starboard helm with luxury pilotseat









## Forward saloon - standard

all the



# Forward saloon - options

1







# Joinery choices...





## **INTERIOR VIEWS – LOWER DECK**

# Lower deck

Port guest cabin with wardrobe & en-suite door

Port guest / day head with separate shower cubicle



Stb'd guest cabin with transverse double bed & wardrobe

Owner cabin head with separate shower cubicle



































# THANK YOU