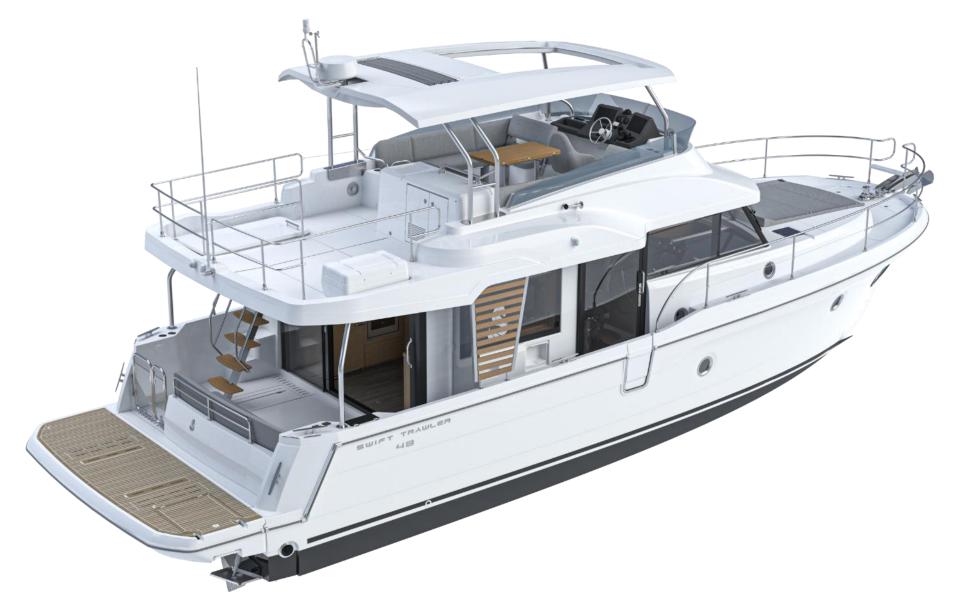

# SWIFT TRAWLER 48 CLIENT BOOK



# General specifications



# Key points:

- New entry level engine Cummins QSB6.7 380mhp
- Helm adjacent to starboard side door with luxury pilot seat with footrest
- Large U-shaped seat to port convertible to double bed
- Large aft galley with full height fridge freezer
- Sideboard with optional crockery stowage
- Owner cabin head with separate shower cubicle
- Port guest cabin with in-fill mattress and en-suite door
- Port guest / day head with separate shower cubicle
- 350kg (770lbs) SWL Tenderlift platform & Flybridge T-Top

# LAYOUT VIEWS

















# **EXTERIOR VIEWS**





















## INTERIOR VIEWS – MAIN DECK

# Main deck

Aft galley featuring full height fridge freezer Large U-shaped seating convertible to double bed



Sideboard with optional crockery stowage

Starboard helm with luxury pilotseat









## Forward saloon - standard

all the



# Forward saloon - options

1







# Joinery choices...





## **INTERIOR VIEWS – LOWER DECK**

# Lower deck

Port guest cabin with wardrobe & en-suite door

Port guest / day head with separate shower cubicle



Stb'd guest cabin with transverse double bed & wardrobe

Owner cabin head with separate shower cubicle



































# THANK YOU