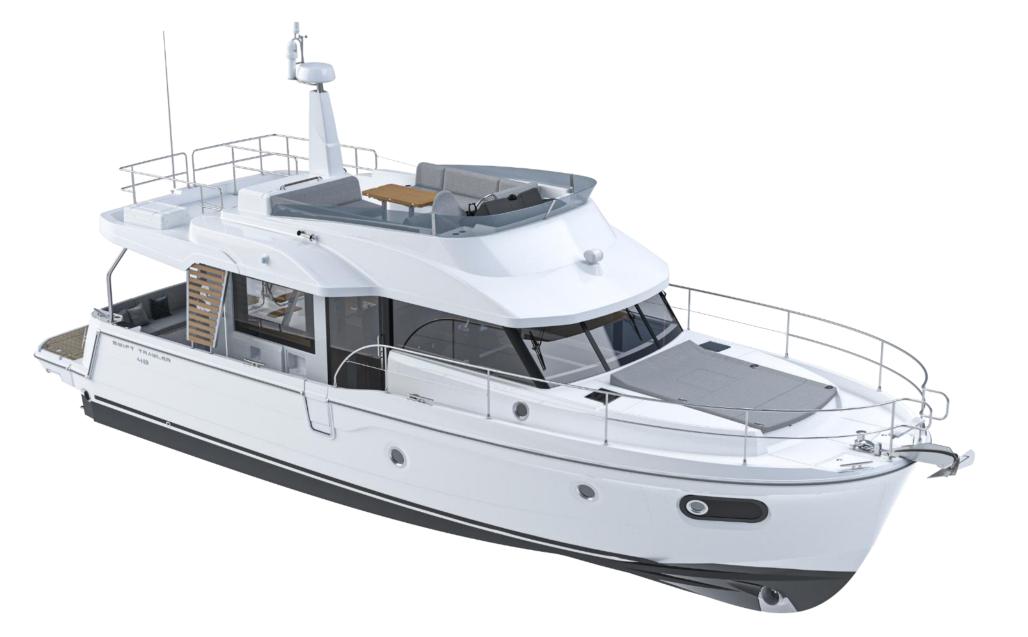

# SWIFT TRAWLER 48 CLIENT BOOK



# General specifications



# Key points:

- New entry level engine Cummins QSB6.7 380mhp
- Helm adjacent to starboard side door with luxury pilot seat with footrest
- Large U-shaped seat to port convertible to double bed
- Large aft galley with full height fridge freezer
- Sideboard with optional crockery stowage
- Owner cabin head with separate shower cubicle
- Port guest cabin with in-fill mattress and en-suite door
- Port guest / day head with separate shower cubicle
- 350kg (770lbs) SWL Tenderlift platform & Flybridge T-Top

# LAYOUT VIEWS

















# **EXTERIOR VIEWS**





















## INTERIOR VIEWS – MAIN DECK

# Main deck

Aft galley featuring full height fridge freezer Large U-shaped seating convertible to double bed



Sideboard with optional crockery stowage

Starboard helm with luxury pilotseat









## Forward saloon - standard

all the



# Forward saloon - options

1







# Joinery choices...





## **INTERIOR VIEWS – LOWER DECK**

# Lower deck

Port guest cabin with wardrobe & en-suite door

Port guest / day head with separate shower cubicle



Stb'd guest cabin with transverse double bed & wardrobe

Owner cabin head with separate shower cubicle



































# THANK YOU