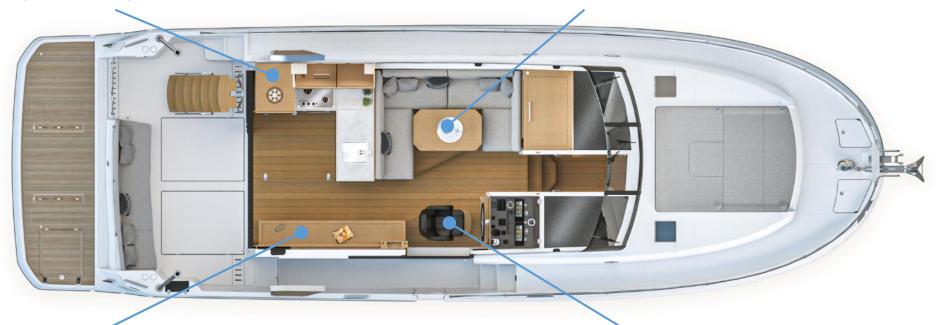

# LAYOUT VIEWS

# Main deck

Aft galley featuring full height fridge freezer Large U-shaped seating convertible to double bed

Sideboard with optional crockery stowage

Starboard helm with luxury pilotseat