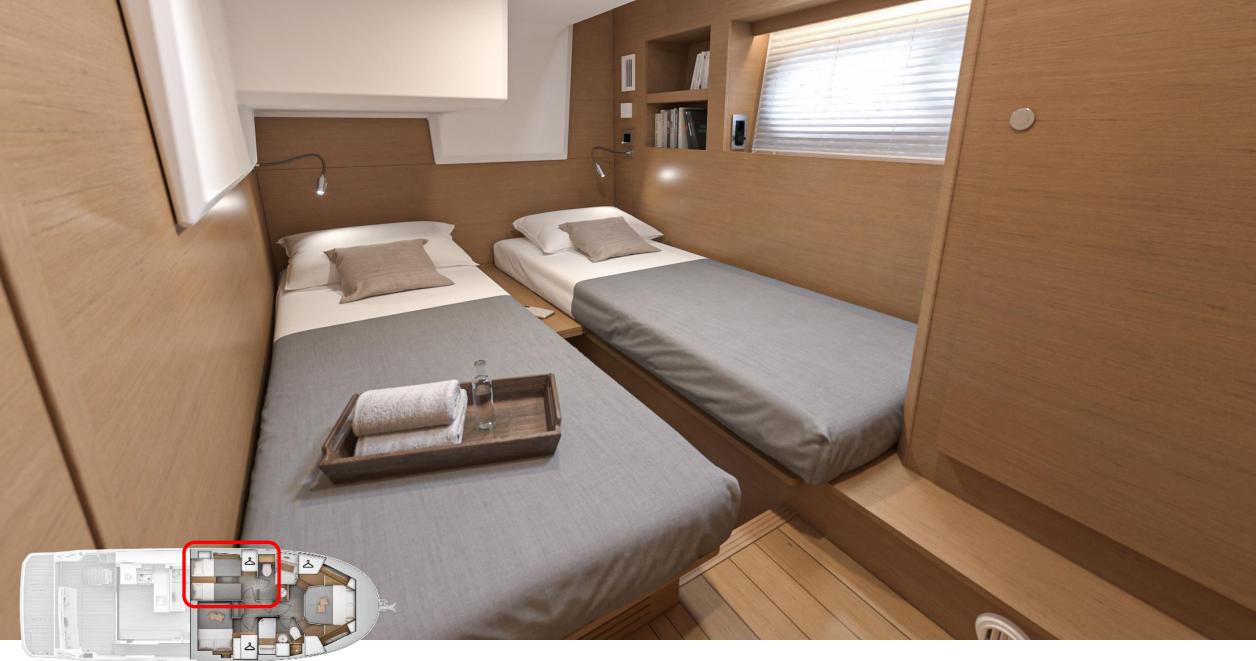

# Lower deck

Port guest cabin with wardrobe & en-suite door

Port guest / day head with separate shower cubicle

Stb'd guest cabin with transverse double bed & wardrobe

Owner cabin head with separate shower cubicle