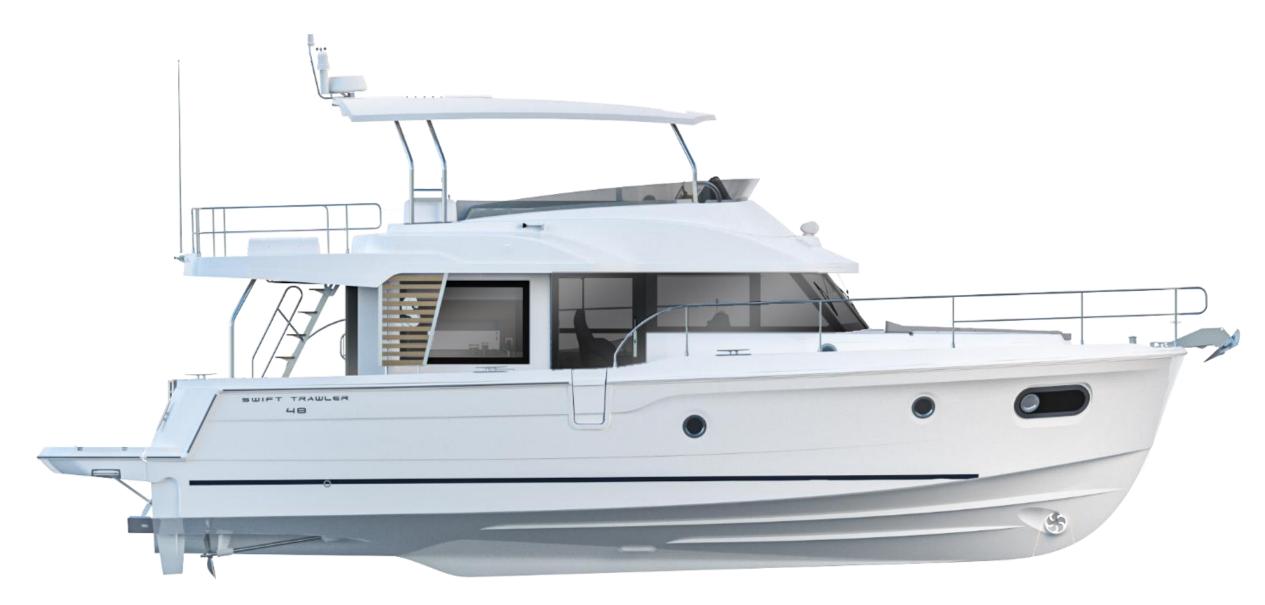

# **EXTERIOR VIEWS**

# Key points:

- New entry level engine Cummins QSB6.7 380mhp
- Helm adjacent to starboard side door with luxury pilot seat with footrest
- Large U-shaped seat to port convertible to double bed
- Large aft galley with full height fridge freezer
- Sideboard with optional crockery stowage
- Owner cabin head with separate shower cubicle
- Port guest cabin with in-fill mattress and en-suite door
- Port guest / day head with separate shower cubicle
- 350kg (770lbs) SWL Tenderlift platform & Flybridge T-Top