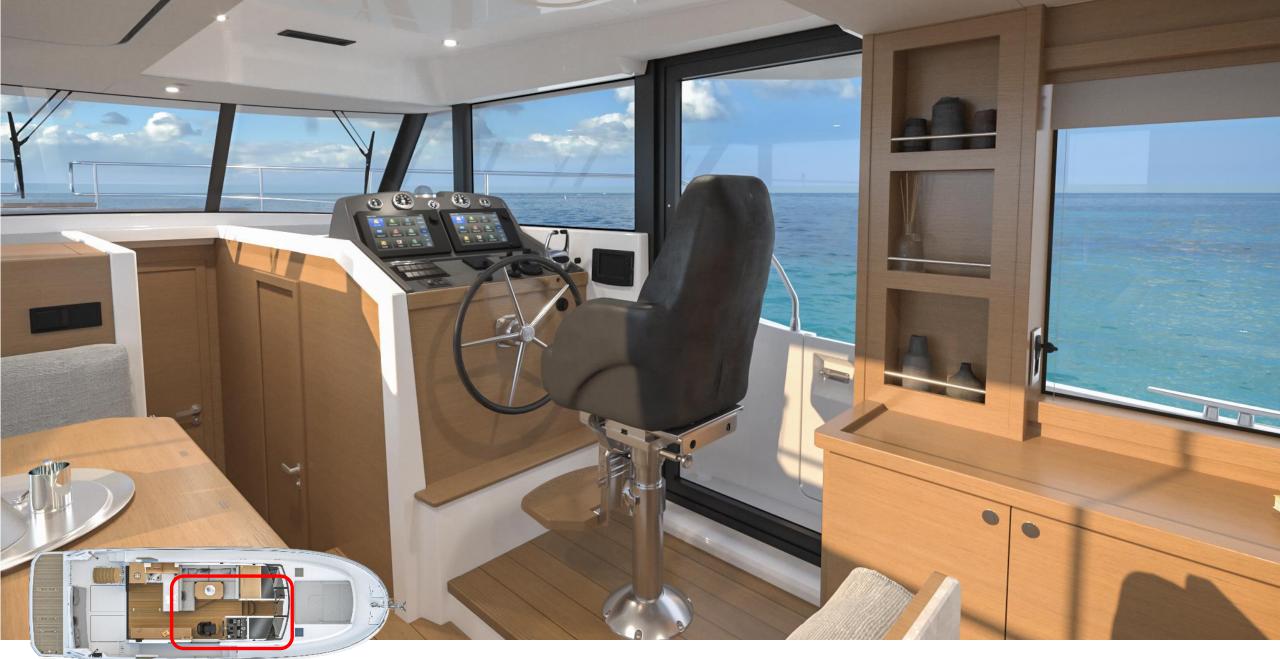

# Main deck

Aft galley featuring full height fridge freezer Large U-shaped seating convertible to double bed

Sideboard with optional crockery stowage

Starboard helm with luxury pilotseat