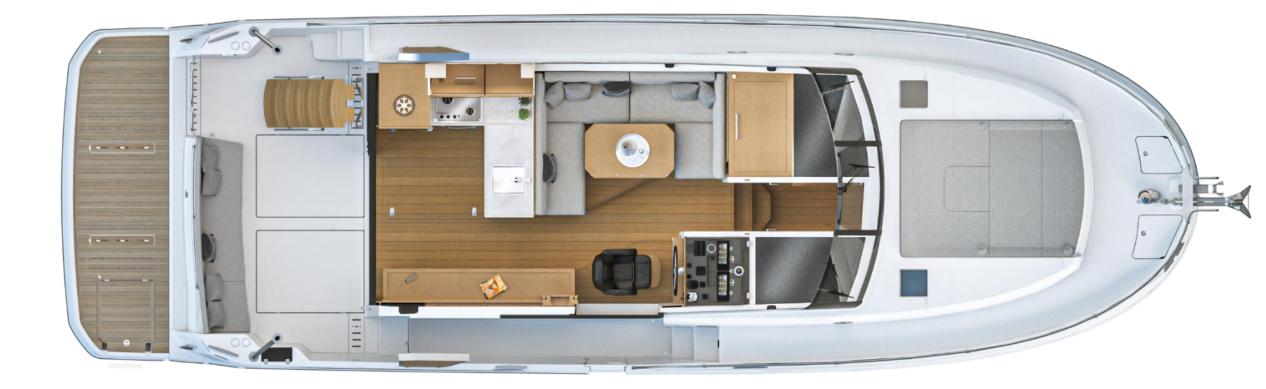

## INTERIOR VIEWS – MAIN DECK

# Main deck

Aft galley featuring full height fridge freezer Large U-shaped seating convertible to double bed

Sideboard with optional crockery stowage

Starboard helm with luxury pilotseat

## Forward saloon - standard

all the

# Forward saloon - options

1