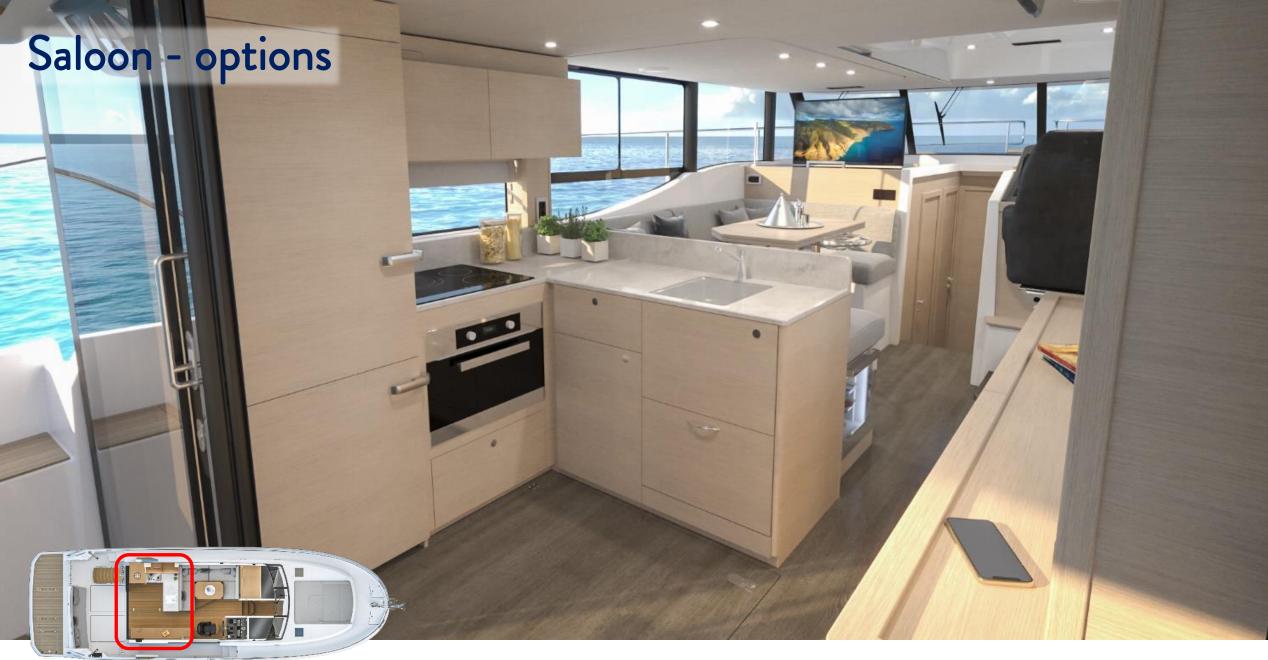

:

- New entry level engine Cummins QSB6.7 380mhp
- Helm adjacent to starboard side door with luxury pilot seat with footrest
- Large U-shaped seat to port convertible to double bed
- Large aft galley with full height fridge freezer
- Sideboard with optional crockery stowage
- Owner cabin head with separate shower cubicle
- Port guest cabin with in-fill mattress and en-suite door
- Port guest / day head with separate shower cubicle
- 350kg (770lbs) SWL Tenderlift platform & Flybridge T-Top

# LAYOUT VIEWS

















# **EXTERIOR VIEWS**





















## INTERIOR VIEWS – MAIN DECK

# Main deck

Aft galley featuring full height fridge freezer Large U-shaped seating convertible to double bed



Sideboard with optional crockery stowage

Starboard helm with luxury pilotseat









## Forward saloon - standard

all the



# Forward saloon - options

1







# Joinery choices...





## **INTERIOR VIEWS – LOWER DECK**

# Lower deck

Port guest cabin with wardrobe & en-suite door

Port guest / day head with separate shower cubicle



Stb'd guest cabin with transverse double bed & wardrobe

Owner cabin head with separate shower cubicle



































# THANK YOU