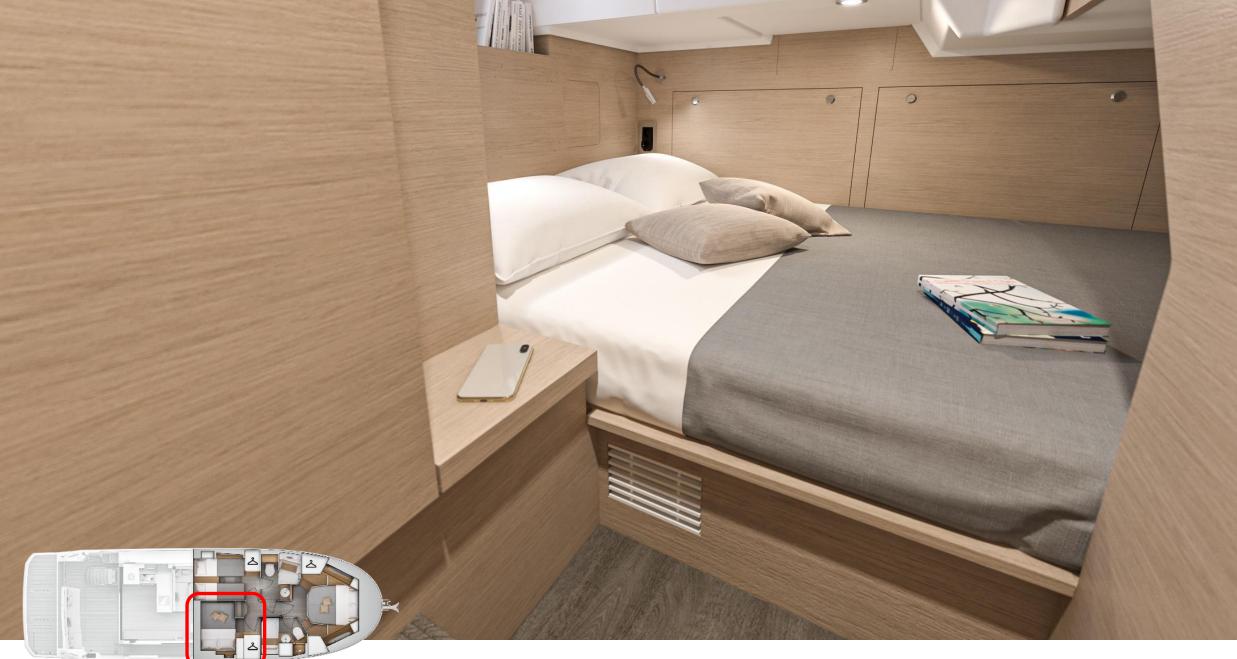

# Lower deck

Port guest cabin with wardrobe & en-suite door

Port guest / day head with separate shower cubicle

Stb'd guest cabin with transverse double bed & wardrobe

Owner cabin head with separate shower cubicle