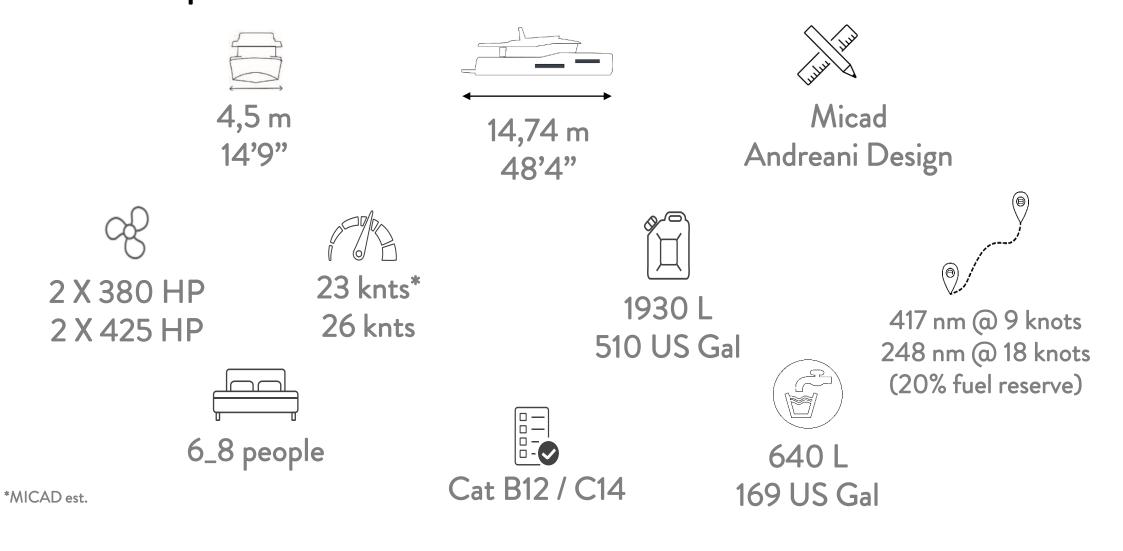

# SWIFT TRAWLER 48 CLIENT BOOK



# General specifications



# Key points:

- New entry level engine Cummins QSB6.7 380mhp
- Helm adjacent to starboard side door with luxury pilot seat with footrest
- Large U-shaped seat to port convertible to double bed
- Large aft galley with full height fridge freezer
- Sideboard with optional crockery stowage
- Owner cabin head with separate shower cubicle
- Port guest cabin with in-fill mattress and en-suite door
- Port guest / day head with separate shower cubicle
- 350kg (770lbs) SWL Tenderlift platform & Flybridge T-Top

# LAYOUT VIEWS

















# **EXTERIOR VIEWS**





















## INTERIOR VIEWS – MAIN DECK

# Main deck

Aft galley featuring full height fridge freezer Large U-shaped seating convertible to double bed



Sideboard with optional crockery stowage

Starboard helm with luxury pil