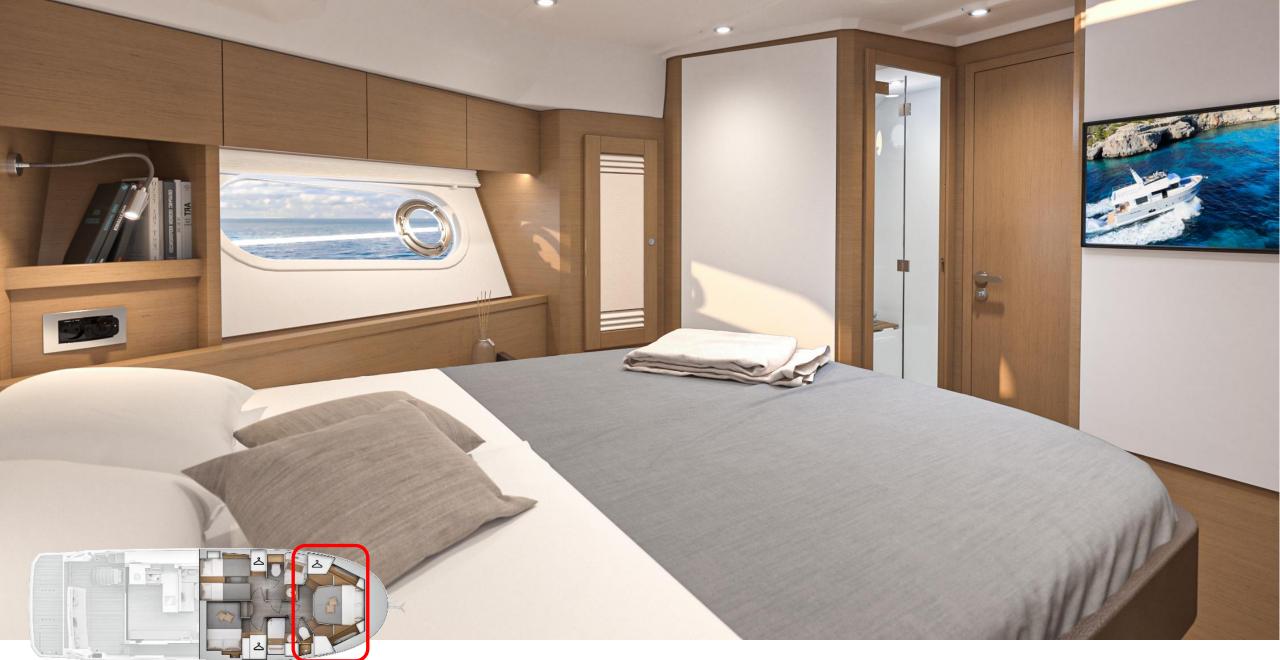

# Lower deck

Port guest cabin with wardrobe & en-suite door

Port guest / day head with separate shower cubicle

Stb'd guest cabin with transverse double bed & wardrobe

Owner cabin head with separate shower cubicle