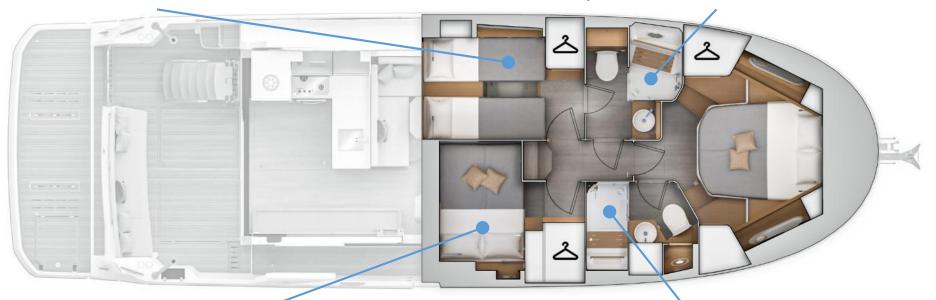

# Key points:

- New entry level engine Cummins QSB6.7 380mhp
- Helm adjacent to starboard side door with luxury pilot seat with footrest
- Large U-shaped seat to port convertible to double bed
- Large aft galley with full height fridge freezer
- Sideboard with optional crockery stowage
- Owner cabin head with separate shower cubicle
- Port guest cabin with in-fill mattress and en-suite door
- Port guest / day head with separate shower cubicle
- 350kg (770lbs) SWL Tenderlift platform & Flybridge T-Top

# Main deck

Aft galley featuring full height fridge freezer Large U-shaped seating convertible to double bed

Sideboard with optional crockery stowage

Starboard helm with luxury pilotseat

# Lower deck

Port guest cabin with wardrobe & en-suite door

Port guest / day head with separate shower cubicle

Stb'd guest cabin with transverse double bed & wardrobe

Owner cabin head with separate shower cubicle