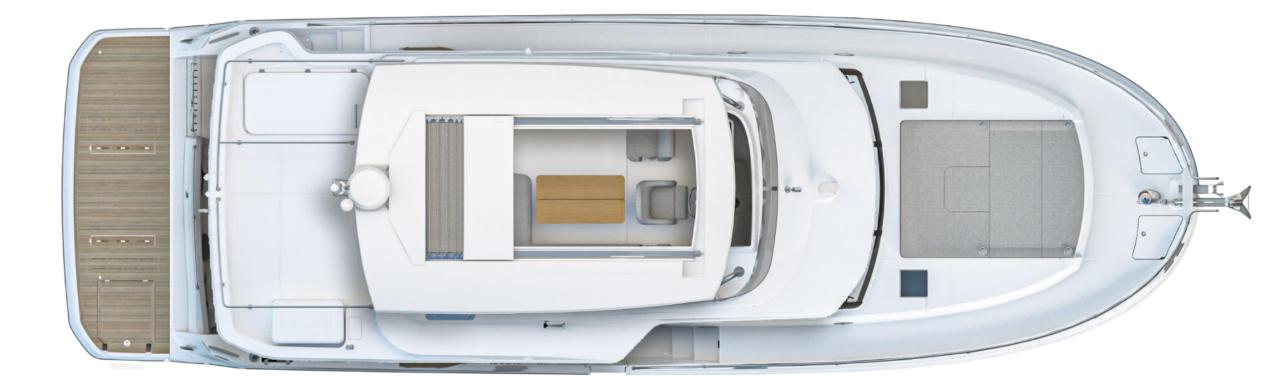

# LAYOUT VIEWS

# Main deck

Aft galley featuring full height fridge freezer Large U-shaped seating convertible to double bed

Sideboard with optional crockery stowage

Starboard helm with luxury pilotseat