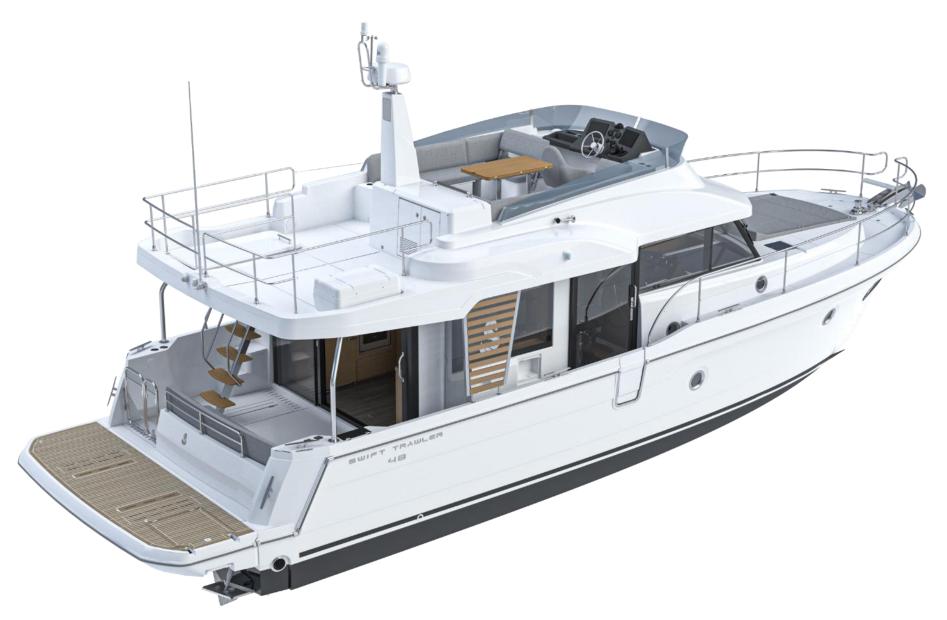

# SWIFT TRAWLER 48 CLIENT BOOK



# General specifications



# Key points:

- New entry level engine Cummins QSB6.7 380mhp
- Helm adjacent to starboard side door with luxury pilot seat with footrest
- Large U-shaped seat to port convertible to double bed
- Large aft galley with full height fridge freezer
- Sideboard with optional crockery stowage
- Owner cabin head with separate shower cubicle
- Port guest cabin with in-fill mattress and en-suite door
- Port guest / day head with separate shower cubicle
- 350kg (770lbs) SWL Tenderlift platform & Flybridge T-Top

# LAYOUT VIEWS

















# **EXTERIOR VIEWS**





















## INTERIOR VIEWS – MAIN DECK

# Main deck

Aft galley featuring full height fridge freezer Large U-shaped seating convertible to double bed



Sideboard with optional crockery stowage

Starboard helm with luxury pilotseat









## Forward saloon - standard

all the



# Forward saloon - options

1







# Joinery choices...





## **INTERIOR VIEWS – LOWER DECK**

# Lower deck

Port guest cabin with wardrobe & en-suite door

Port guest / day head with separate shower cubicle



Stb'd guest cabin with transverse double bed & wardrobe

Owner cabin head with separate shower cubicle



































# THANK YOU