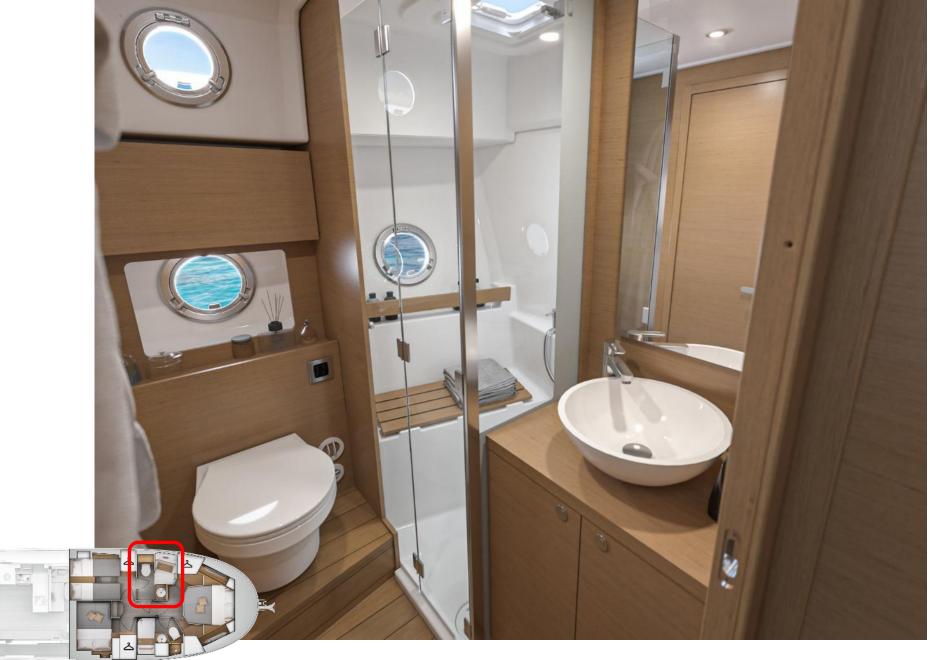

# Lower deck

Port guest cabin with wardrobe & en-suite door

Port guest / day head with separate shower cubicle

Stb'd guest cabin with transverse double bed & wardrobe

Owner cabin head with separate shower cubicle