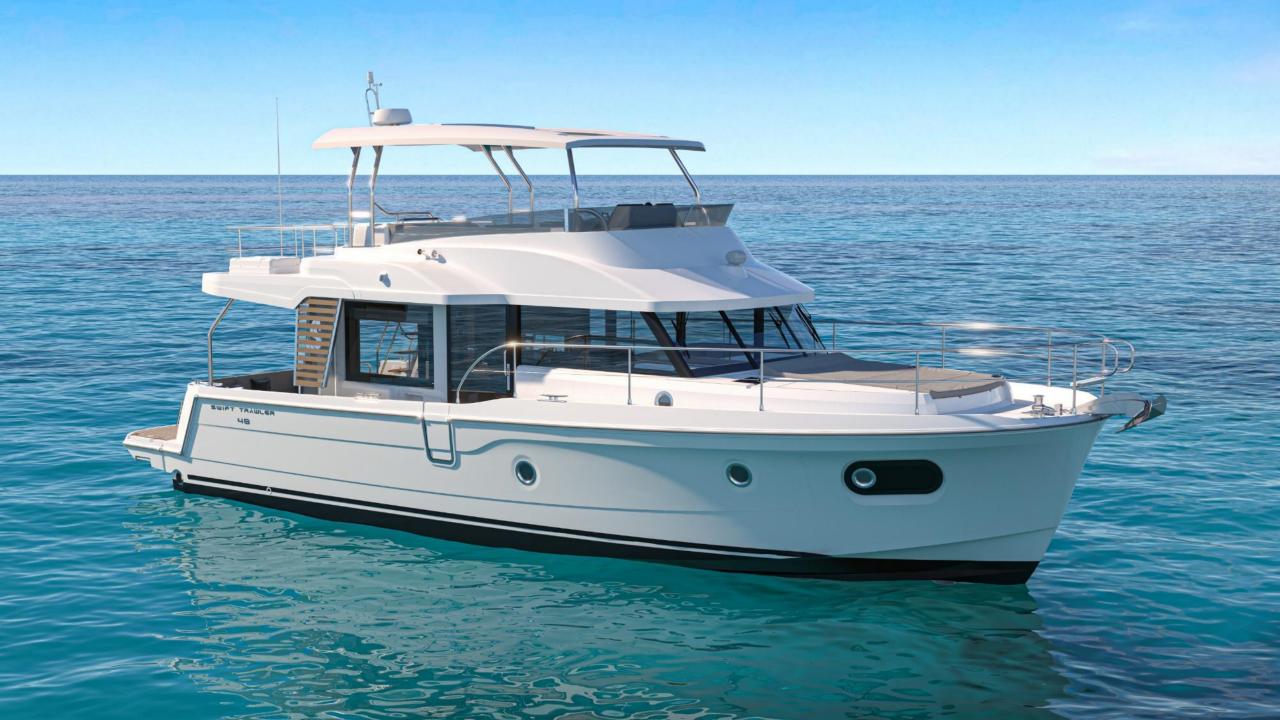

# SWIFT TRAWLER 48 CLIENT BOOK



# General specifications



# Key points:

- New entry level engine Cummins QSB6.7 380mhp
- Helm adjacent to starboard side door with luxury pilot seat with footrest
- Large U-shaped seat to port convertible to double bed
- Large aft galley with full height fridge freezer
- Sideboard with optional crockery stowage
- Owner cabin head with separate shower cubicle
- Port guest cabin with in-fill mattress and en-suite door
- Port guest / day head with separate shower cubicle
- 350kg (770lbs) SWL Tenderlift platform & Flybridge T-Top

# LAYOUT VIEWS

















# **EXTERIOR VIEWS**





















## INTERIOR VIEWS – MAIN DECK

# Main deck

Aft galley featuring full height fridge freezer Large U-shaped seating convertible to double bed



Sideboard with optional crockery stowage

Starboard helm with luxury pilotseat









## Forward saloon - standard

all the



# Forward saloon - options

1







# Joinery choices...





## **INTERIOR VIEWS – LOWER DECK**

# Lower deck

Port guest cabin with wardrobe & en-suite door

Port guest / day head with separate shower cubicle



Stb'd guest cabin with transverse double bed & wardrobe

Owner cabin head with separate shower cubicle



































# THANK YOU