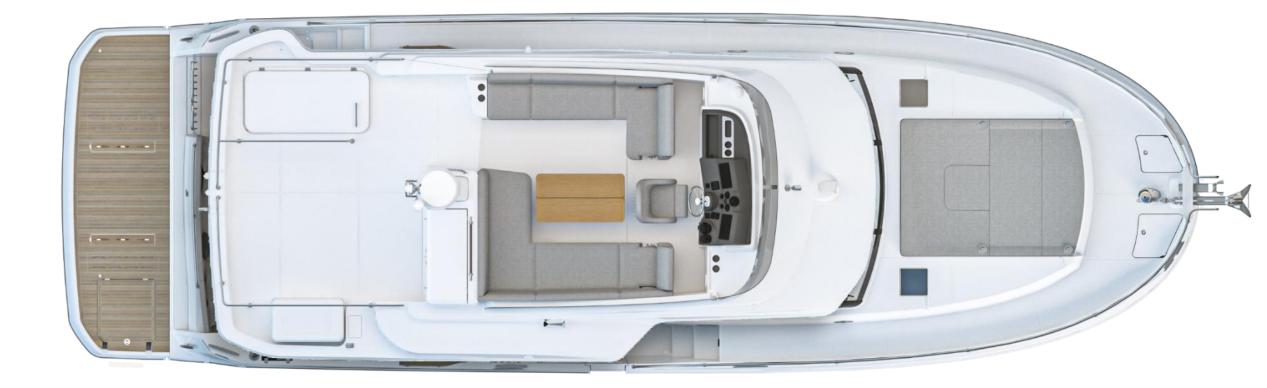

# LAYOUT VIEWS

# Main deck

Aft galley featuring full height fridge freezer Large U-shaped seating convertible to double bed

Sideboard with optional crockery stowage

Starboard helm with luxury pilotseat