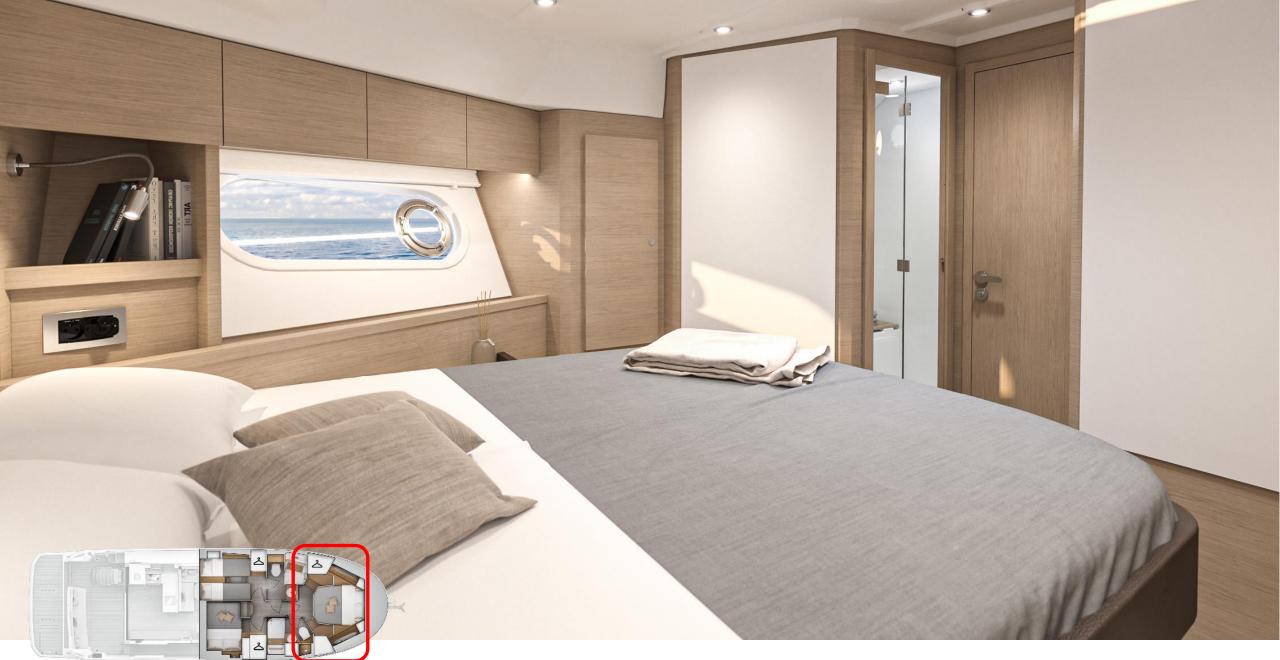

# Lower deck

Port guest cabin with wardrobe & en-suite door

Port guest / day head with separate shower cubicle

Stb'd guest cabin with transverse double bed & wardrobe

Owner cabin head with separate shower cubicle