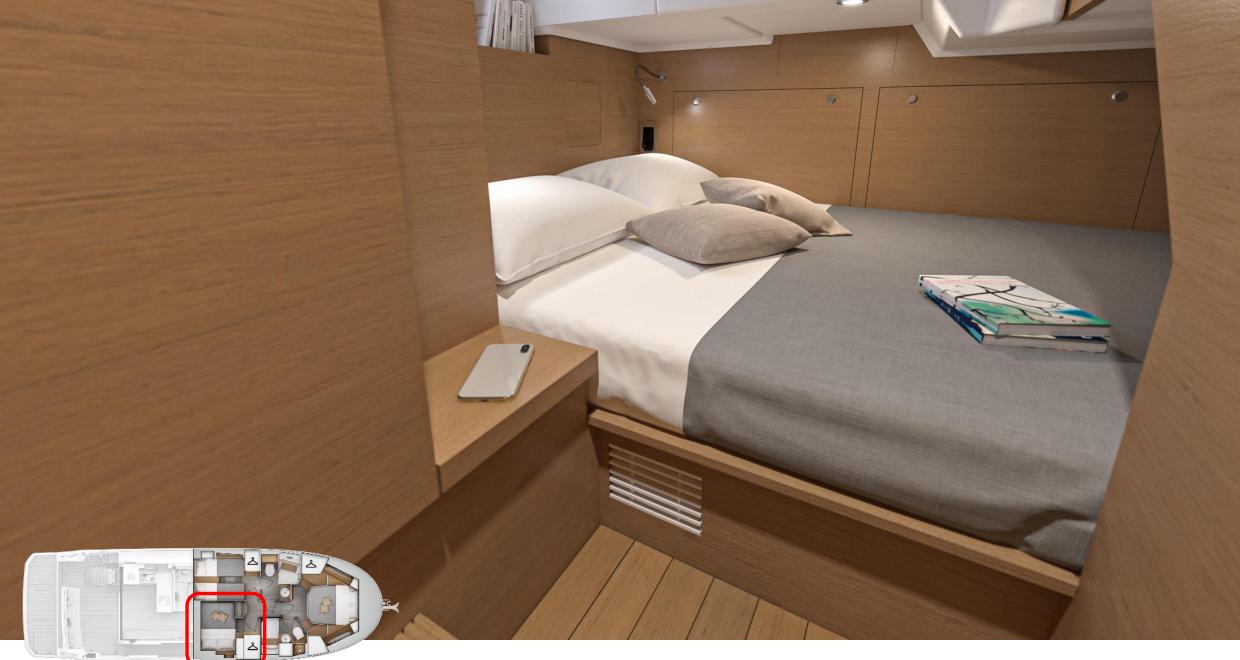

# Lower deck

Port guest cabin with wardrobe & en-suite door

Port guest / day head with separate shower cubicle

Stb'd guest cabin with transverse double bed & wardrobe

Owner cabin head with separate shower cubicle