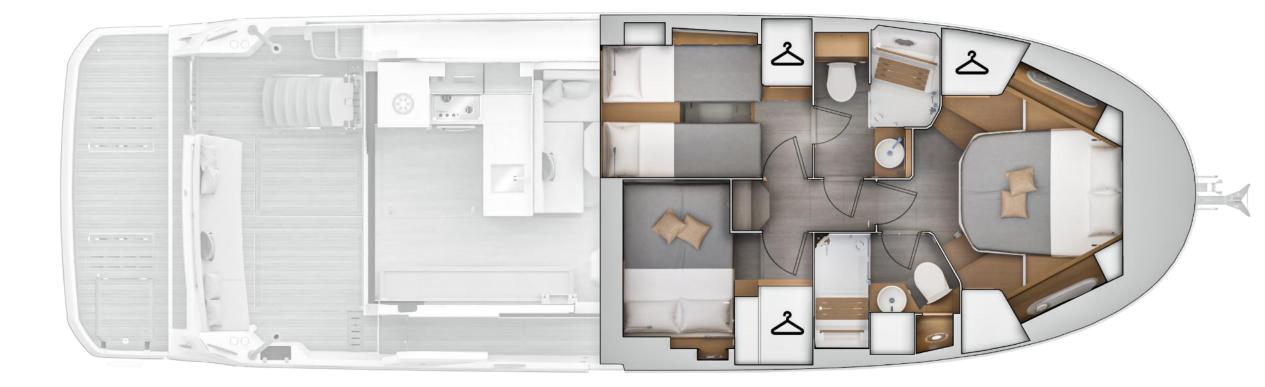

## **INTERIOR VIEWS – LOWER DECK**

# Lower deck

Port guest cabin with wardrobe & en-suite door

Port guest / day head with separate shower cubicle

Stb'd guest cabin with transverse double bed & wardrobe

Owner cabin head with separate shower cubicle