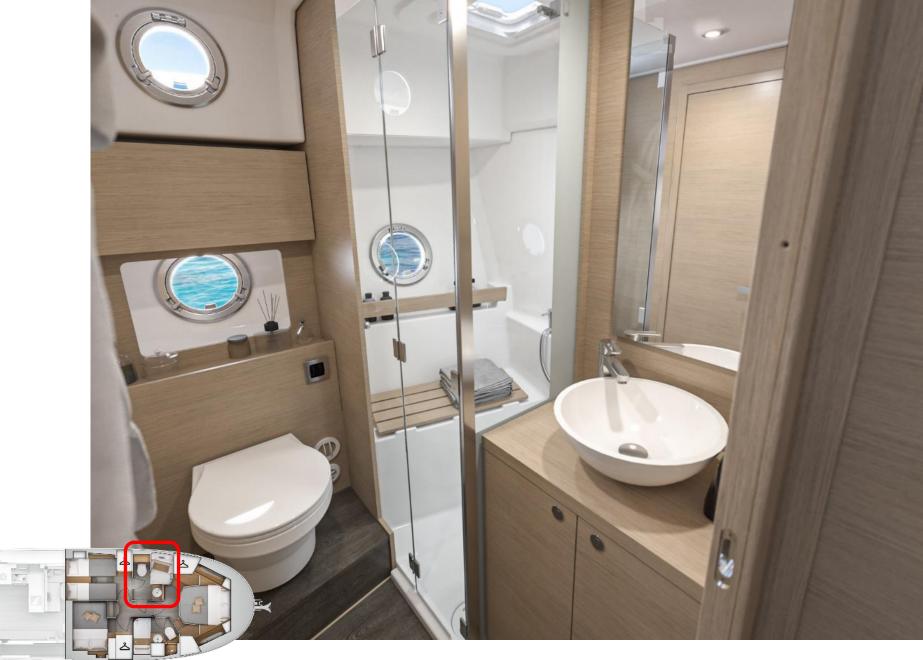

# Lower deck

Port guest cabin with wardrobe & en-suite door

Port guest / day head with separate shower cubicle

Stb'd guest cabin with transverse double bed & wardrobe

Owner cabin head with separate shower cubicle