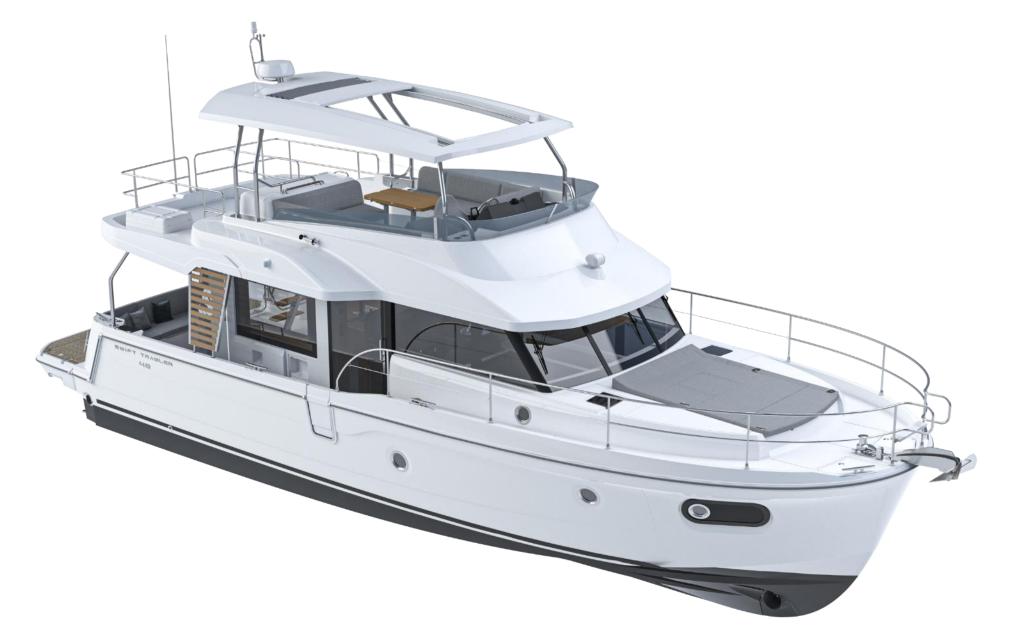

# SWIFT TRAWLER 48 CLIENT BOOK



# General specifications



# Key points:

- New entry level engine Cummins QSB6.7 380mhp
- Helm adjacent to starboard side door with luxury pilot seat with footrest
- Large U-shaped seat to port convertible to double bed
- Large aft galley with full height fridge freezer
- Sideboard with optional crockery stowage
- Owner cabin head with separate shower cubicle
- Port guest cabin with in-fill mattress and en-suite door
- Port guest / day head with separate shower cubicle
- 350kg (770lbs) SWL Tenderlift platform & Flybridge T-Top

# LAYOUT VIEWS

















# **EXTERIOR VIEWS**





















## INTERIOR VIEWS – MAIN DECK

# Main deck

Aft galley featuring full height fridge freezer Large U-shaped seating convertible to double bed



Sideboard with optional crockery stowage

Starboard helm with luxury pilotseat









## Forward saloon - standard

all the



# Forward saloon - options

1







# Joinery choices...





## **INTERIOR VIEWS – LOWER DECK**

# Lower deck

Port guest cabin with wardrobe & en-suite door

Port guest / day head with separate shower cubicle



Stb'd guest cabin with transverse double bed & wardrobe

Owner cabin head with separate shower cubicle



































# THANK YOU