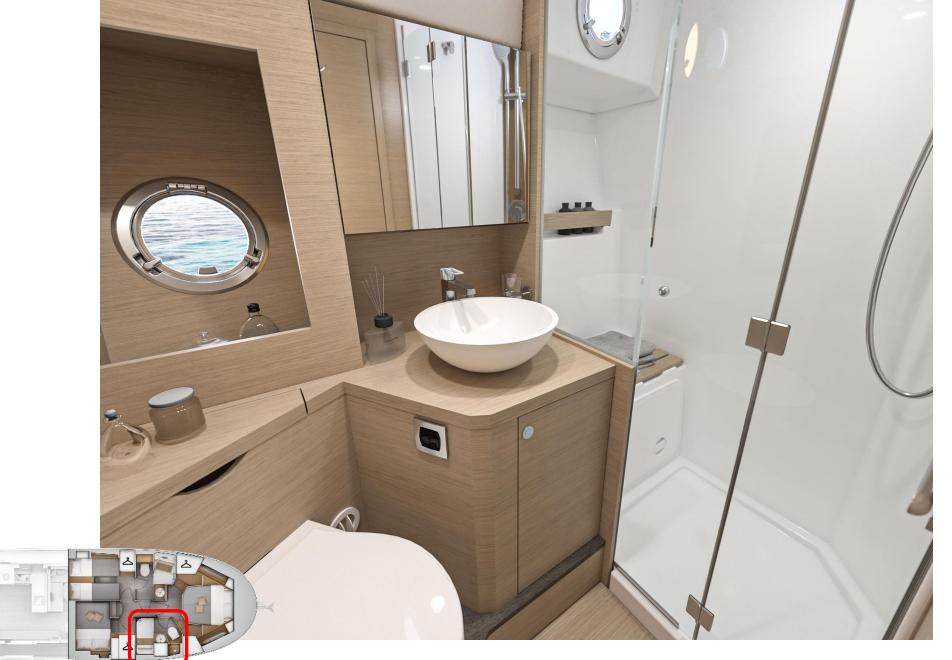

# Lower deck

Port guest cabin with wardrobe & en-suite door

Port guest / day head with separate shower cubicle

Stb'd guest cabin with transverse double bed & wardrobe

Owner cabin head with separate shower cubicle